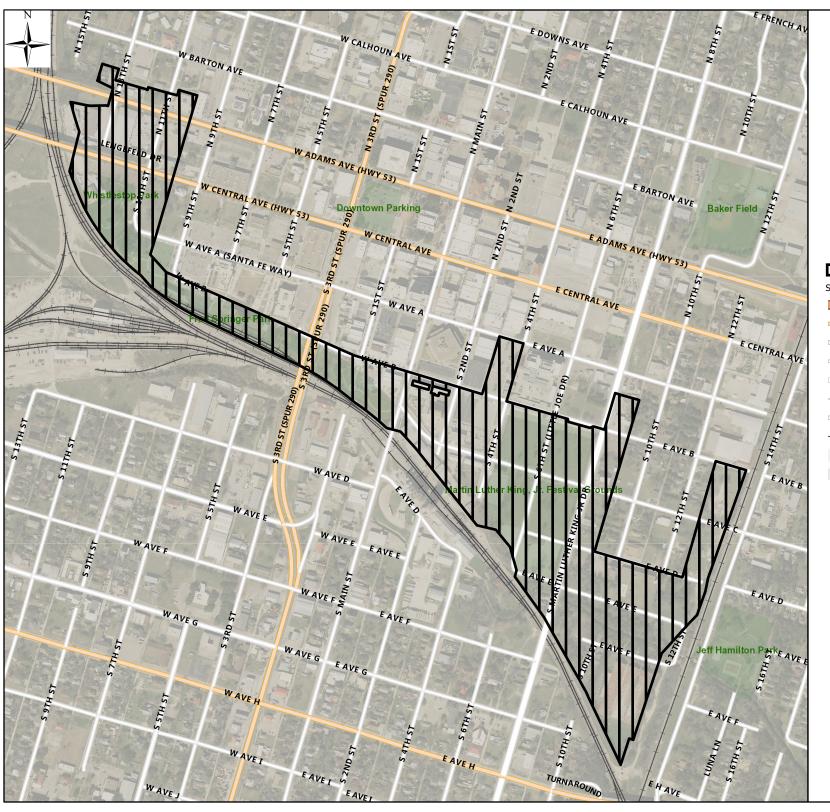

City Initiated Rezoning: C, LI and HI to PD-CA

## **AERIAL IMAGERY**

Zoning Case: FY-22-28-ZC

Location : Downtown Temple

Case Area

treets

EXPRESSWAY

MAJOR ARTERIAL

COLLECTOR

LOCAL STREET

MINOR ARTERIAL

PRIVATE

RAMP

--- Railroad

Bell County Municipal Boundaries

TempleBoundary

GIS products are for informational purposes and may not have been prepared for or be suitable for legal, engineering, or surveying purposes. They do not represent an on-the-ground survey and represent only the approximate relative location of property boundaries and other features.